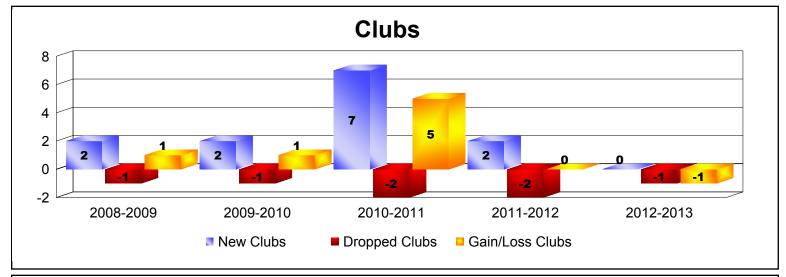

| Year      | New<br>Clubs | Dropped<br>Clubs | Gain/<br>Loss<br>Clubs | New<br>Members | Charter<br>Members | Reinstate<br>Members | Transfer<br>Members | Total<br>Member<br>Added | Total<br>Members<br>Dropped | Gain/<br>Loss<br>Members |
|-----------|--------------|------------------|------------------------|----------------|--------------------|----------------------|---------------------|--------------------------|-----------------------------|--------------------------|
| 2008-2009 | 2            | -1               | 1                      | 225            | 55                 | 11                   | 39                  | 330                      | -301                        | 29                       |
| 2009-2010 | 2            | -1               | 1                      | 241            | 56                 | 11                   | 23                  | 331                      | -318                        | 13                       |
| 2010-2011 | 7            | -2               | 5                      | 196            | 247                | 12                   | 29                  | 484                      | -340                        | 144                      |
| 2011-2012 | 2            | -2               | 0                      | 220            | 68                 | 11                   | 31                  | 330                      | -376                        | -46                      |
| 2012-2013 | 0            | -1               | -1                     | 258            | 2                  | 5                    | 29                  | 294                      | -327                        | -33                      |
| Average   | 3            | -1               | 1                      | 228            | 86                 | 10                   | 30                  | 354                      | -332                        | 21                       |