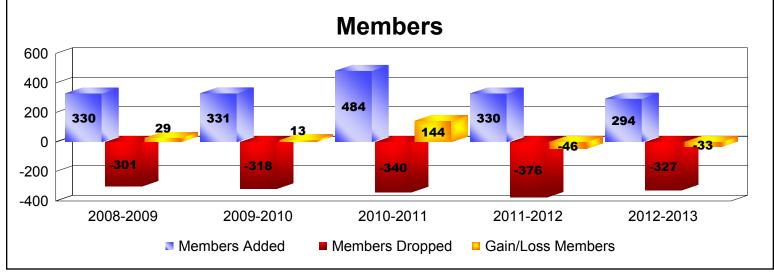

| Year      | New<br>Clubs | Dropped<br>Clubs | Gain/<br>Loss<br>Clubs | New<br>Members | Charter<br>Members | Reinstate<br>Members | Transfer<br>Members | Total<br>Member<br>Added | Total<br>Members<br>Dropped | Gain/<br>Loss<br>Members |
|-----------|--------------|------------------|------------------------|----------------|--------------------|----------------------|---------------------|--------------------------|-----------------------------|--------------------------|
| 2008-2009 | 2            | -1               | 1                      | 225            | 55                 | 11                   | 39                  | 330                      | -301                        | 29                       |
| 2009-2010 | 2            | -1               | 1                      | 241            | 56                 | 11                   | 23                  | 331                      | -318                        | 13                       |
| 2010-2011 | 7            | -2               | 5                      | 196            | 247                | 12                   | 29                  | 484                      | -340                        | 144                      |
| 2011-2012 | 2            | -2               | 0                      | 220            | 68                 | 11                   | 31                  | 330                      | -376                        | -46                      |
| 2012-2013 | 0            | -1               | -1                     | 258            | 2                  | 5                    | 29                  | 294                      | -327                        | -33                      |
| Average   | 3            | -1               | 1                      | 228            | 86                 | 10                   | 30                  | 354                      | -332                        | 21                       |